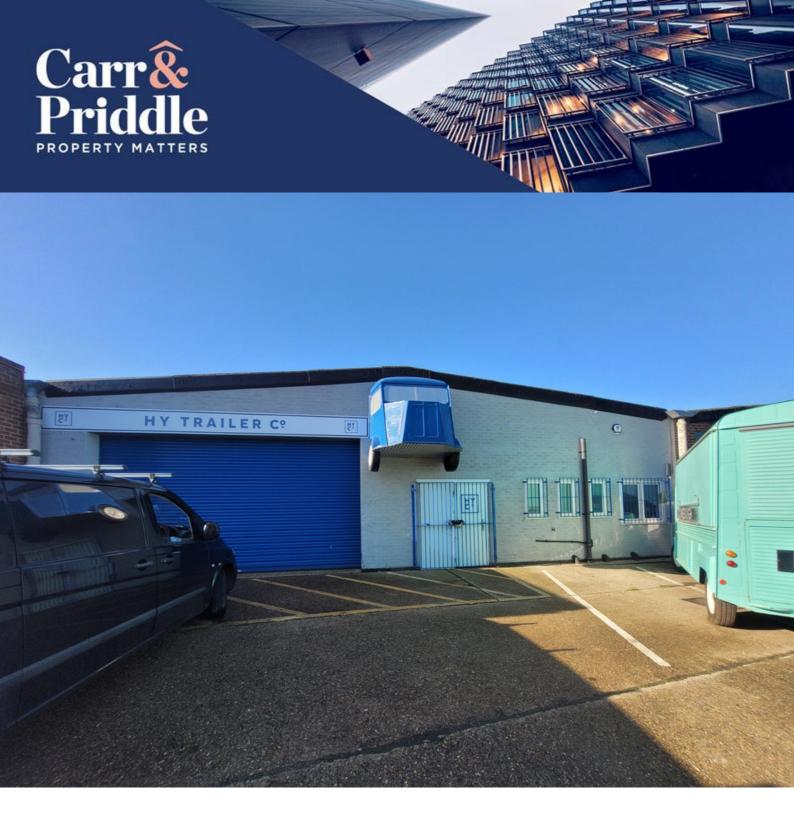

# **INDUSTRIAL UNIT TO LET**

UNIT 9
E PLAN ESTATE
NEW ROAD NEWHAVEN BN9 0EX

## **Description**

Steel portal frame construction with facing brick & blockwork cladding. Pitched roof with lightwells, strip lighting and gas fired heating/cooling unit. 3 phase power.

Concertina loading door to front plus personal access door with security grille over. Offices, W.C's and kitchen.