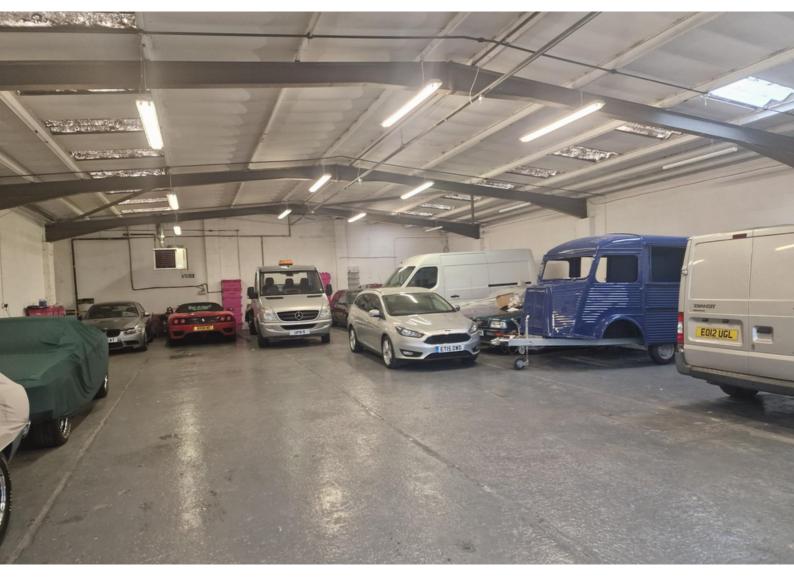

## **Description**

Steel portal frame construction with facing brick & blockwork cladding. Pitched roof with lightwells, strip lighting and gas fired heating/cooling unit. 3 phase power.

Concertina loading door to front plus personal access door with security grille over. Offices, W.C's and kitchen.

#### **Accommodation**

Unit 9 4,887 sq ft 454 sq m

Gross internal areas.