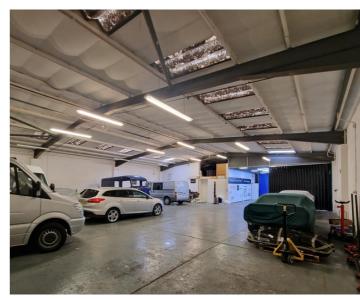

## **Description**

Steel portal frame construction with facing brick & blockwork cladding. Pitched roof with lightwells, strip lighting and gas fired heating/cooling unit. 3 phase power.

Concertina loading door to front plus personal access door with security grille over. Offices, W.C's and kitchen.

#### **Accommodation**

Unit 9 4,887 sq ft 454 sq m

Gross internal areas.