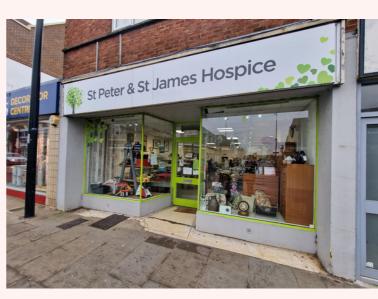

## **Description**

Ground floor retail unit with rear office, store and kitchen narrowing to rear.

### **Accommodation**

| Net frontage         | 19.3 ft   | 5.9 m     |
|----------------------|-----------|-----------|
| Ground Floor Sales   | 932 sq ft | 86.6 sq m |
| Office/Store/Kitchen | 87 sq ft  | 8.1 sq m  |
| Covered rear storage | 118 sq ft | 11 sq m   |