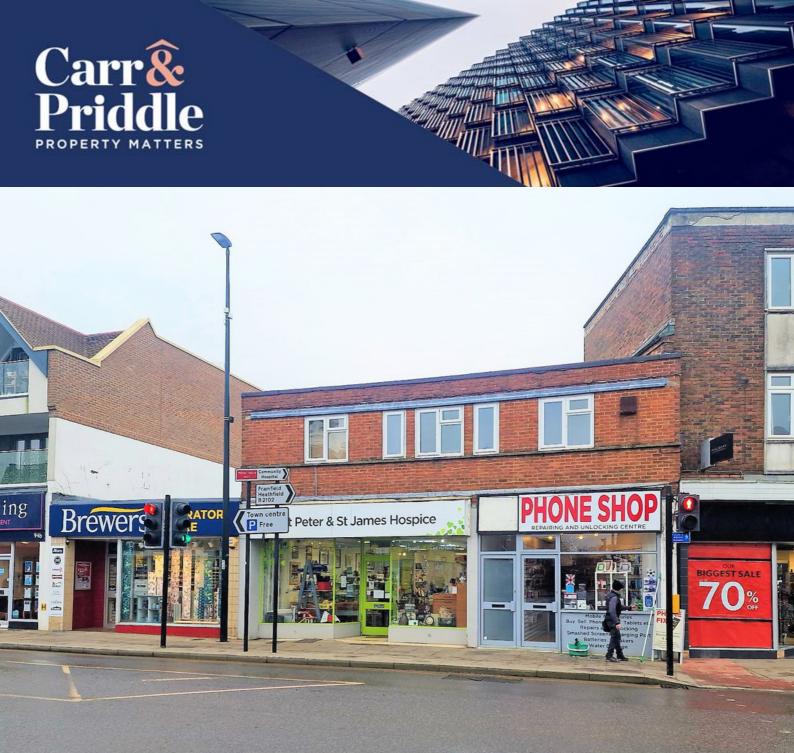

# TO LET E CLASS RETAIL UNIT 94 HIGH STREET UCKFIELD TN22 1PU

Uckfield rail station is located within 325m (3 mins walk) with rail services to London Bridge and Victoria (around 1 hour 20 mins).

The property is prominently situated in the High Street at the junction with Bell Lane. Car parks are situated nearby with free parking for up to 2 hours (30 mins in High Street). Nearby occupiers include Waitrose, Sussex Stationers, Santander, Superdrug, Brewers, Card Factory, Boots The Chemist, Specsavers and Peacocks.

## **Description**

Ground floor retail unit with rear office, store and kitchen narrowing to rear.