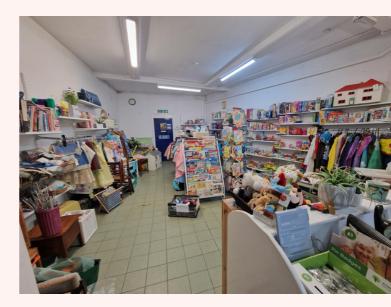

## **Description**

Ground floor retail unit with rear office, store and kitchen narrowing to rear.

### **Accommodation**

| Net frontage         | 19.3 ft   | 5.9 m     |
|----------------------|-----------|-----------|
| Ground Floor Sales   | 932 sq ft | 86.6 sq m |
| Office/Store/Kitchen | 87 sq ft  | 8.1 sq m  |
| Covered rear storage | 118 sq ft | 11 sq m   |