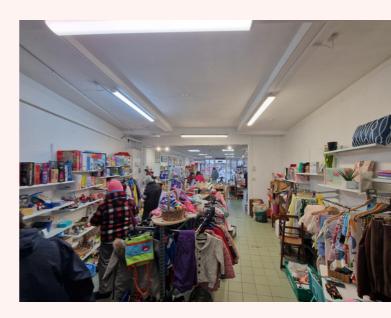

## **Description**

Ground floor retail unit with rear office, store and kitchen narrowing to rear.

### **Accommodation**

| Net frontage         | 19.3 ft   | 5.9 m     |
|----------------------|-----------|-----------|
| Ground Floor Sales   | 932 sq ft | 86.6 sq m |
| Office/Store/Kitchen | 87 sq ft  | 8.1 sq m  |
| Covered rear storage | 118 sq ft | 11 sq m   |