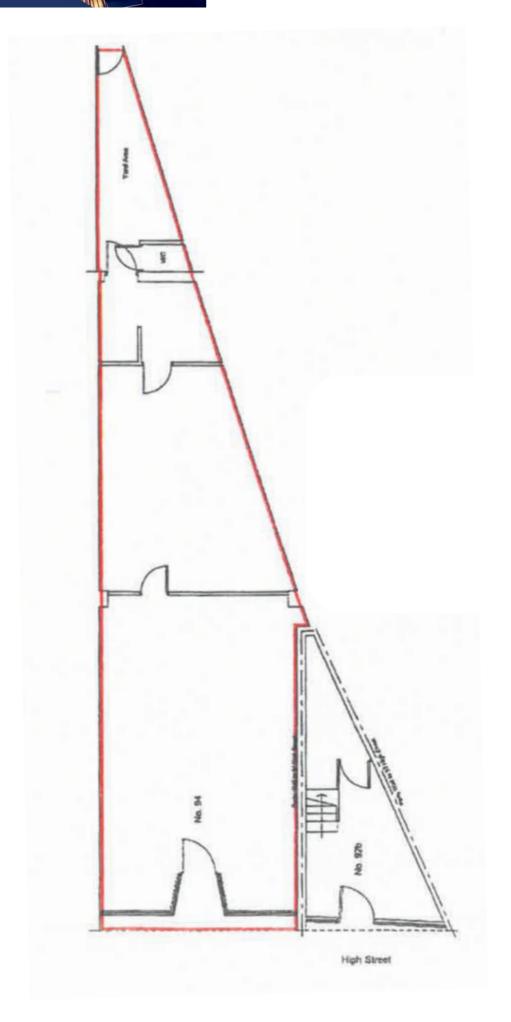

## **Description**

Ground floor retail unit with rear office, store and kitchen narrowing to rear.

### **Accommodation**

| Net frontage         | 19.3 ft   | 5.9 m     |
|----------------------|-----------|-----------|
| Ground Floor Sales   | 932 sq ft | 86.6 sq m |
| Office/Store/Kitchen | 87 sq ft  | 8.1 sq m  |
| Covered rear storage | 118 sq ft | 11 sq m   |