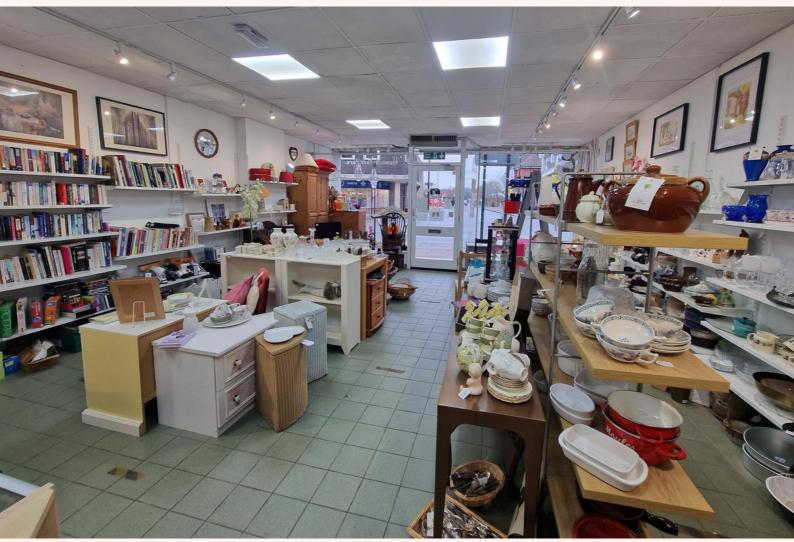

## **Description**

Ground floor retail unit with rear office, store and kitchen narrowing to rear.

### **Accommodation**

| Net frontage         | 19.3 ft   | 5.9 m     |
|----------------------|-----------|-----------|
| Ground Floor Sales   | 932 sq ft | 86.6 sq m |
| Office/Store/Kitchen | 87 sq ft  | 8.1 sq m  |
| Covered rear storage | 118 sq ft | 11 sq m   |