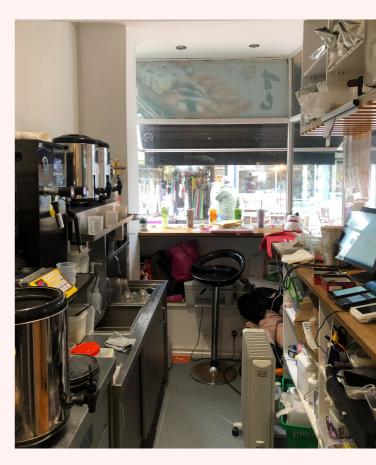

# **Description**

Ground floor sales area with kitchen and W.C to rear. Basement level (trapdoor access to stairs) storage.