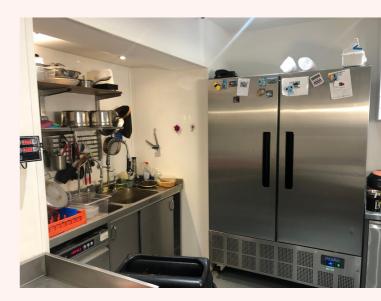

# **Description**

Ground floor sales area with kitchen and W.C to rear. Basement level (trapdoor access to stairs) storage.