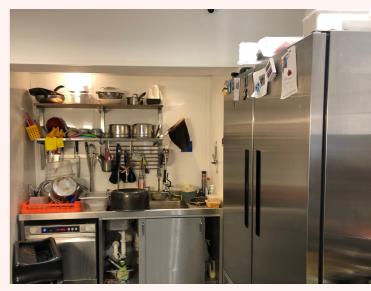

# **Description**

Ground floor sales area with kitchen and W.C to rear. Basement level (trapdoor access to stairs) storage.

## **Accommodation**

The accommodation has the following approximate net internal areas:

Ground Floor Sales 374 sq ft 34.8 sq m Basement 294 sq ft 27.3 sq m

Kitchen W/C

All areas are net internal.