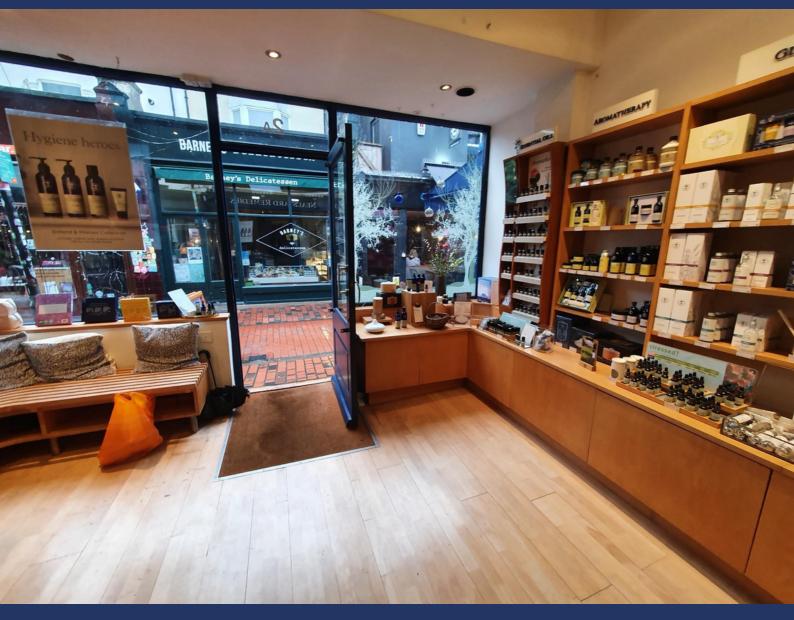

### **DESCRIPTION**

2a Kensington Gardens comprises a prominanet retail unit arranged over ground and lower ground floors wit hardwood floors, glazed display frontage and studio lighting.

### **ACCOMMODATION**

Ground Floor Sales 289 sq ft 26.9 sq m Lower Ground 239 sq ft 22.2 sq m

All areas are net internal.