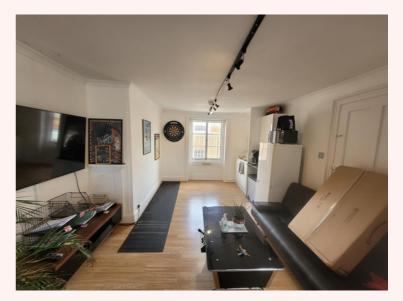

## Description

3rd floor south facing office suite with hard wood flooring throughout, Kitchenette and intercom entry system.

#### Accommodation

Office

389.31 sq ft 36.16 sq m

Net internal areas.