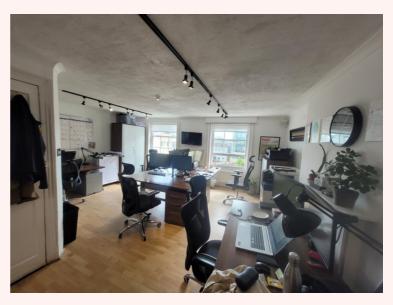

## Description

3rd floor south facing office suite with hard wood flooring throughout, Kitchenette and intercom entry system.

#### Accommodation

Office

389.31 sq ft 36.16 sq m

Net internal areas.