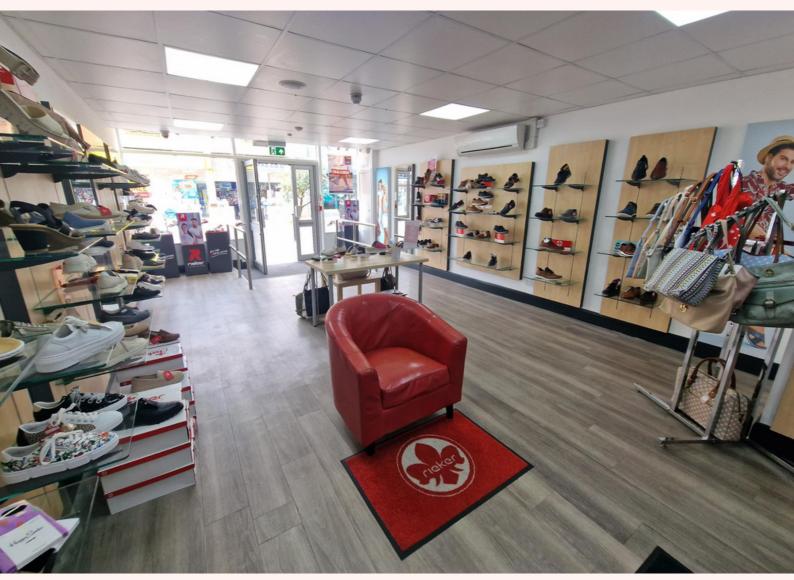

## Description

Ground floor retail unit comprising open plsan sales area with rear storage and fitted kitchen.

The first floor comprises storage, W.C and small office.

## Accommodation

| Ground Floor   | 755 sq ft | 70.14 sq m |
|----------------|-----------|------------|
| First Floor    | 194 sq ft | 18.02 sq m |
| Net Frontage   | 14' 4"    | 4.37 sq m  |
| Gross Frontage | 16' 3"    | 4.95 sq m  |
| WC             |           |            |