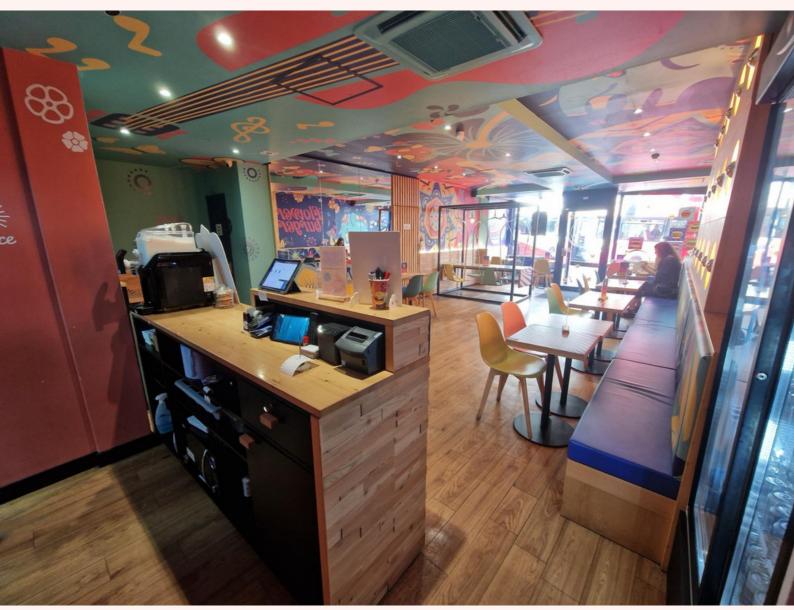

## **Description**

Ground floor restaurant unit refitted in late 2021 and benefits from air-conditioning, fitted kitchen, wood flooring, display lighting and electric security shutter.

At basement level there is a walk in freezer, storage and rear staff area.

#### **Accommodation**

Net Frontage 15'10" 4.82 m

Ground Floor 768 sq ft 71.4 sq m

Disabled WC

Basement 576 sq ft 53.5 sq m

WC