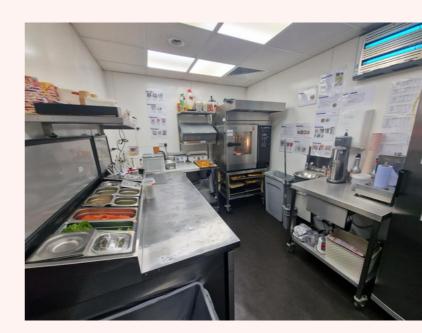

## **Description**

Ground floor restaurant unit refitted in late 2021 and benefits from air-conditioning, fitted kitchen, wood flooring, display lighting and electric security shutter.

At basement level there is a walk in freezer, storage and rear staff area.

#### **Accommodation**

Net Frontage 15'10" 4.82 m

Ground Floor 768 sq ft 71.4 sq m

Disabled WC

Basement 576 sq ft 53.5 sq m

WC