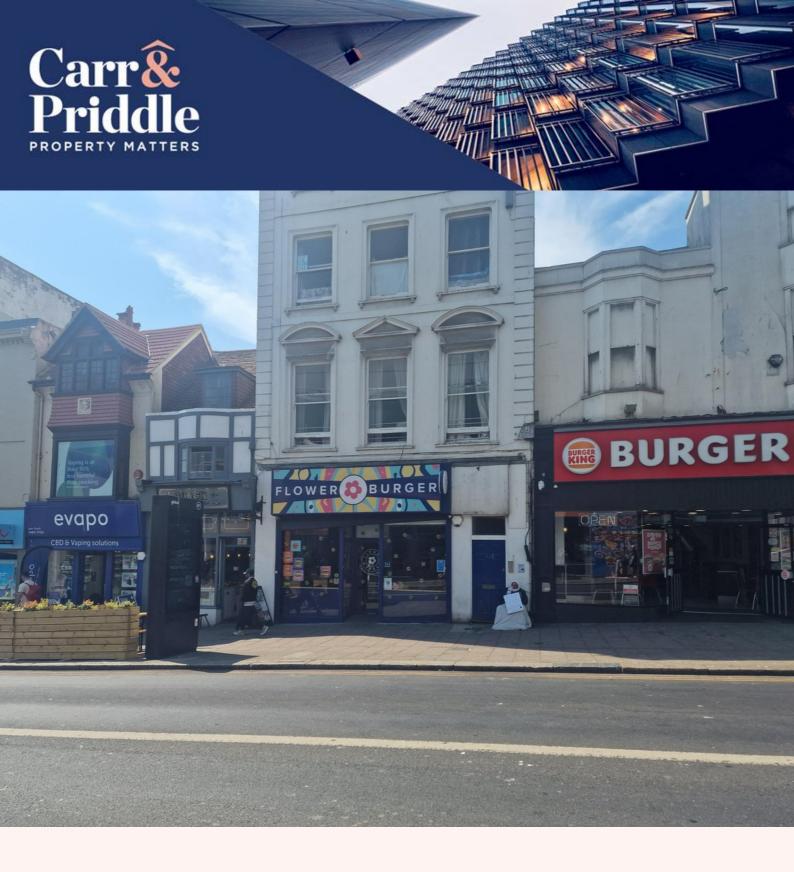

62 North Street situated in a prime high footfall location in the city centre, at the western end of North Street close to the Clock Tower junction with West Street and Queens Road

Nearby occupiers include Itsu, Burger King, TUI, Rymans, Sainsburys Local, Superdry, Boots, Slim Chickens, Popeyes, Holland & Barrett and Sports Direct.

## **Description**

Ground floor restaurant unit refitted in late 2021 and benefits from air-conditioning, fitted kitchen, wood flooring, display lighting and electric security shutter.

At basement level there is a walk in freezer, storage and rear staff area.

#### **Accommodation**

Net Frontage 15'10" 4.82 m

Ground Floor 768 sq ft 71.4 sq m

Disabled WC

Basement 576 sq ft 53.5 sq m

WC