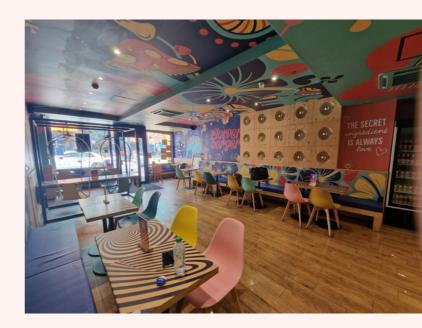

## **Description**

Ground floor restaurant unit refitted in late 2021 and benefits from air-conditioning, fitted kitchen, wood flooring, display lighting and electric security shutter.

At basement level there is a walk in freezer, storage and rear staff area.

#### **Accommodation**

Net Frontage 15'10" 4.82 m

Ground Floor 768 sq ft 71.4 sq m

Disabled WC

Basement 576 sq ft 53.5 sq m

WC