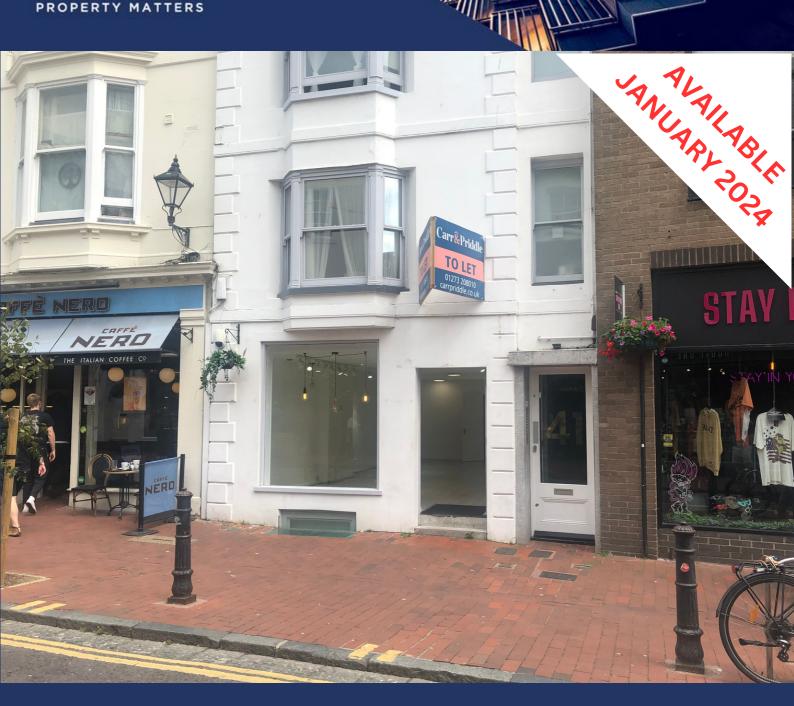

# NORTH LAINE E CLASS RETAIL UNIT 41 BOND STREET BRIGHTON BN1 1RD

#### LOCATION

The property is prominently situated on the eastern side of Bond Street in the popular and diverse North Laine area, a cosmopolitan and vibrant mix of some 300 independent shops, offices, 37 cafes, 22 pubs, and 4 theatres including the Komedia.

Nearby occupiers include Caffe Nero, Porta, Loyfar, Route One, OG Kicks, Stay In Your Lane Vintage and Bagelman.

Brighton station is 0.5 miles (11 mins walk). There is an NCP car park (587 spaces) in Church Street nearby (3 mins, 150 m).

#### DESCRIPTION

41 Bond Street comprises a prominent retail unit arranged over ground and lower ground floors. with hardwood floors, glazed display frontage and studio lighting.