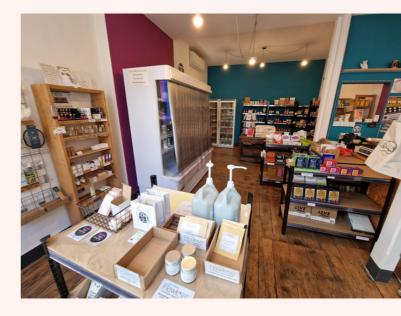

#### DESCRIPTION

Prominent corner retail premises with the benefit of a workshop and kitchen to the rear, along with two W.C's.

#### ACCOMMODATION

| Ground Floor sales | 443 sq ft | 41.1 sq m |
|--------------------|-----------|-----------|
| Store/workshop     | 311 sq ft | 28.8 sq m |
| Kitchen            | 129 sq ft | 12 sq m   |