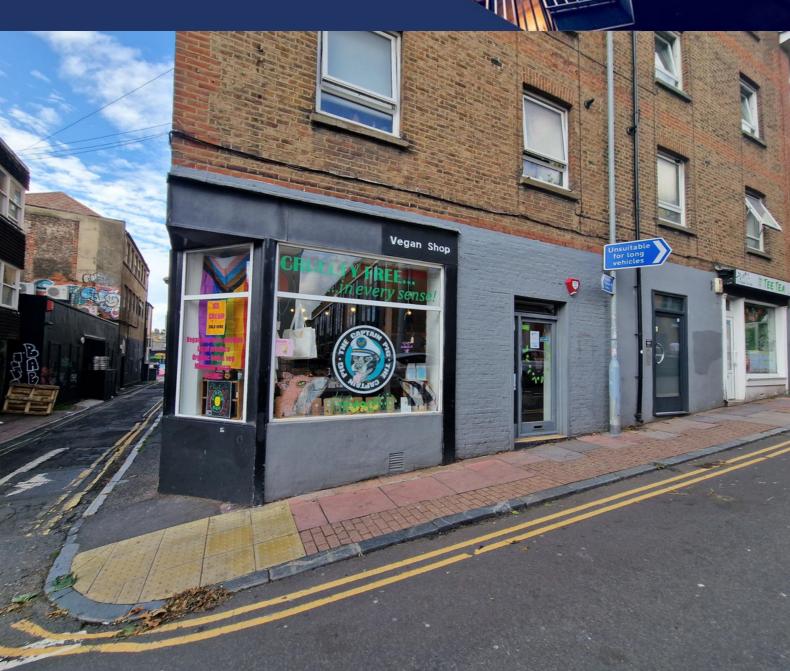

#### LOCATION

10 Church Street is situated in the heart of the popular & fashionable North Laine close to the junctions of Bond Street and Gardner Street.

Brighton station is a seven minute walk away (0.4 miles). The NCP Brighton Theatre car park (587 car spaces) is one minutes walk and Churchill Square Shopping Centre is a six minute walk (0.3 miles)

Nearby occupiers include Genie Designs and Print Solutions, Tee Tea Bubble Tea, Earl's Sandwiches, China World, Crunch & Co, Between Two Thorns & Gelato Gusto.

#### DESCRIPTION

Prominent corner retail premises with the benefit of a workshop and kitchen to the rear, along with two W.C's.