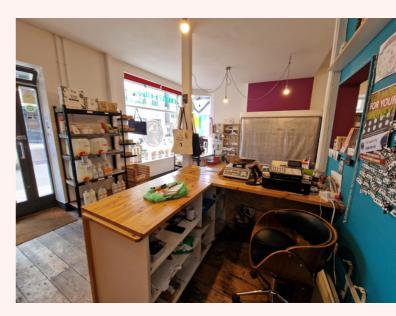

#### DESCRIPTION

Prominent corner retail premises with the benefit of a workshop and kitchen to the rear, along with two W.C's.

#### ACCOMMODATION

| Ground Floor sales | 443 sq ft | 41.1 sq m |
|--------------------|-----------|-----------|
| Store/workshop     | 311 sq ft | 28.8 sq m |
| Kitchen            | 129 sq ft | 12 sq m   |