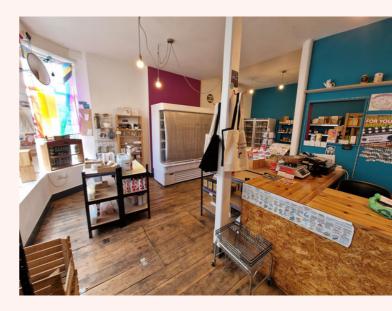

#### DESCRIPTION

Prominent corner retail premises with the benefit of a workshop and kitchen to the rear, along with two W.C's.

#### ACCOMMODATION

| Ground Floor sales | 443 sq ft | 41.1 sq m |
|--------------------|-----------|-----------|
| Store/workshop     | 311 sq ft | 28.8 sq m |
| Kitchen            | 129 sq ft | 12 sq m   |