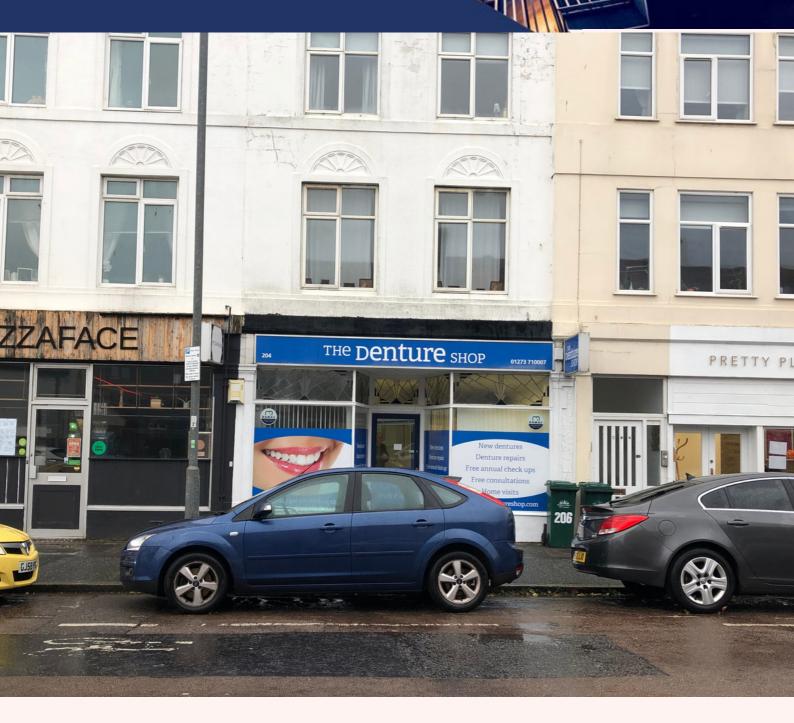

#### LOCATION

Brighton is located 22 miles (35 km) south of Crawley, 22 miles (35 km) west of Eastbourne and 14 miles (22 km) east of Worthing. Brighton & Hove has a resident population of 289,000.

204 Portland Road is situated on the northern side of the street near the junction with Reynolds Road. Nearby occupiers include Pizzaface, Pretty Please, Lawrence Art Supplies, Dannys Chinese Restaurant, Smoque's and Skin & Laser. Portslade Station is 19 mins walk (0.8 miles) and Hove Station 21 mins (0.9 miles). There are regular bus services.

#### DESCRIPTION

Former denture clinic comprising reception, kitchen, two consulting rooms and W.C.