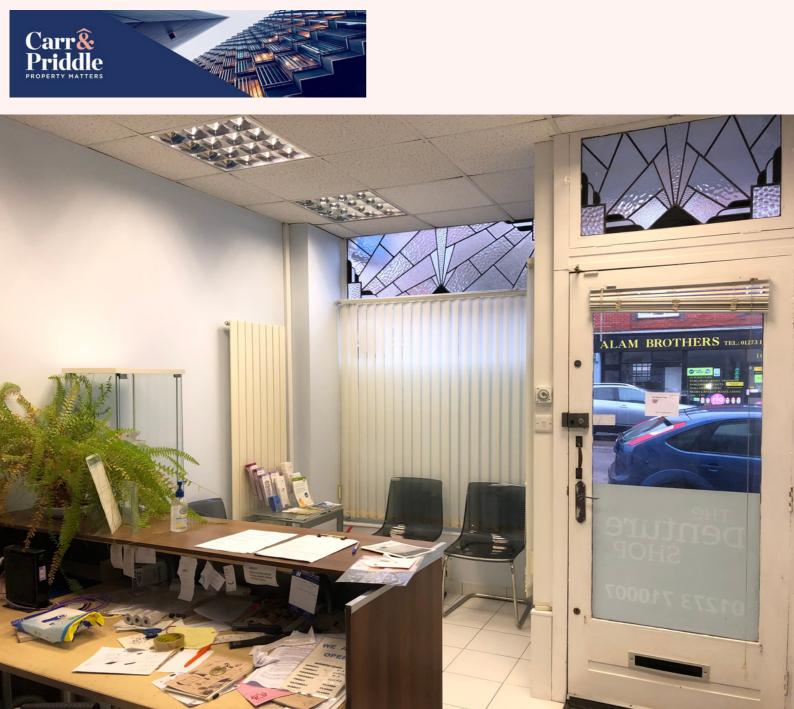

#### DESCRIPTION

Former denture clinic comprising reception, kitchen, two consulting rooms and W.C.

#### ACCOMMODATION

| Ground Floor Sales | 545 sq ft | 50.6 sq m |
|--------------------|-----------|-----------|
| Kitchen<br>W.C     | 88 sq ft  | 8.2 sq m  |

All areas are net internal.