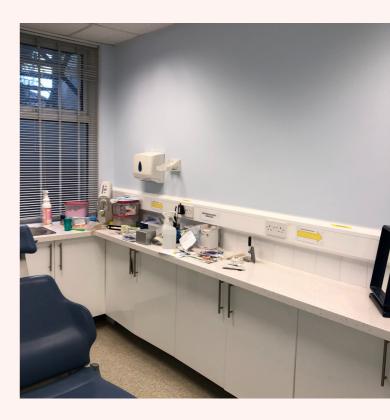

#### DESCRIPTION

Former denture clinic comprising reception, kitchen, two consulting rooms and W.C.

#### ACCOMMODATION

| Ground Floor Sales | 545 sq ft | 50.6 sq m |
|--------------------|-----------|-----------|
| Kitchen<br>W.C     | 88 sq ft  | 8.2 sq m  |

All areas are net internal.