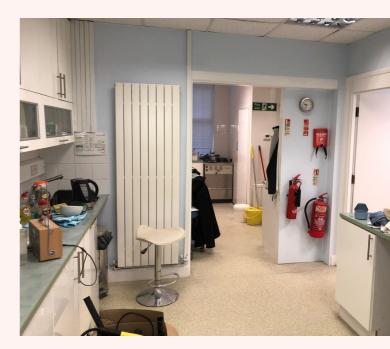

#### DESCRIPTION

Former denture clinic comprising reception, kitchen, two consulting rooms and W.C.

#### ACCOMMODATION

| Ground Floor Sales | 545 sq ft | 50.6 sq m |
|--------------------|-----------|-----------|
| Kitchen<br>W.C     | 88 sq ft  | 8.2 sq m  |

All areas are net internal.