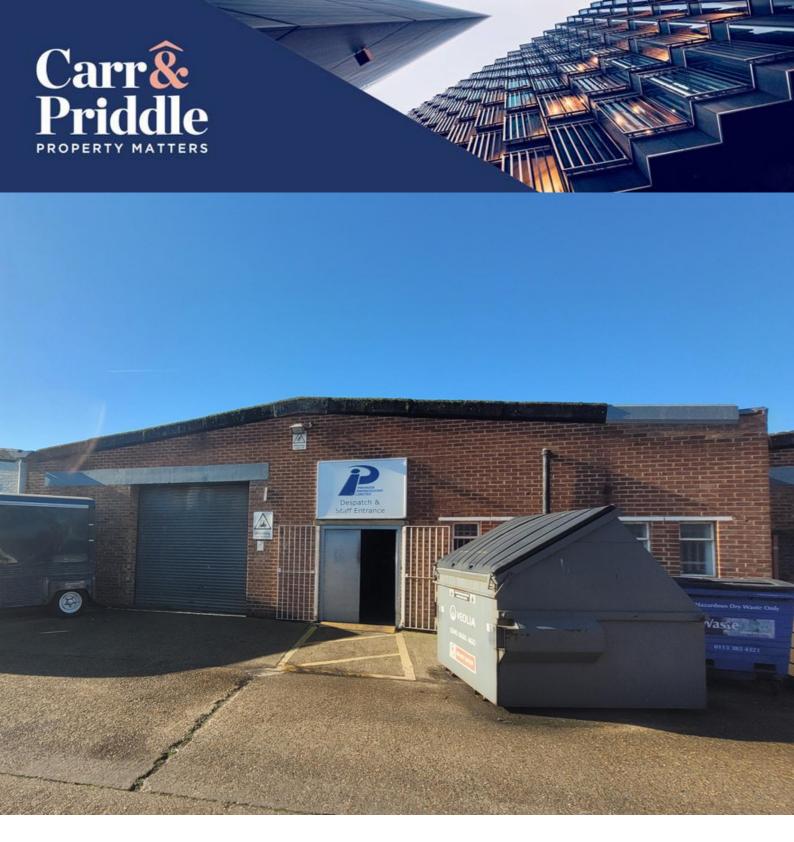

# WAREHOUSE/INDUSTRIAL UNIT TO LET

UNIT 10 E PLAN ESTATE
NEW ROAD NEWHAVEN BN9 0EX

The E Plan Estate is located directly off the A26 (New Road) part of the town's Avis Way Industrial Estate.

### **Description**

Steel portal frame construction with facing brick & blockwork cladding. Pitched roof with lightwells, strip lighting and gas fired heating/cooling unit. 3 phase power.

Concertina loading door to front plus personal access door with security grille over. 4 W.C's and kitchen area.