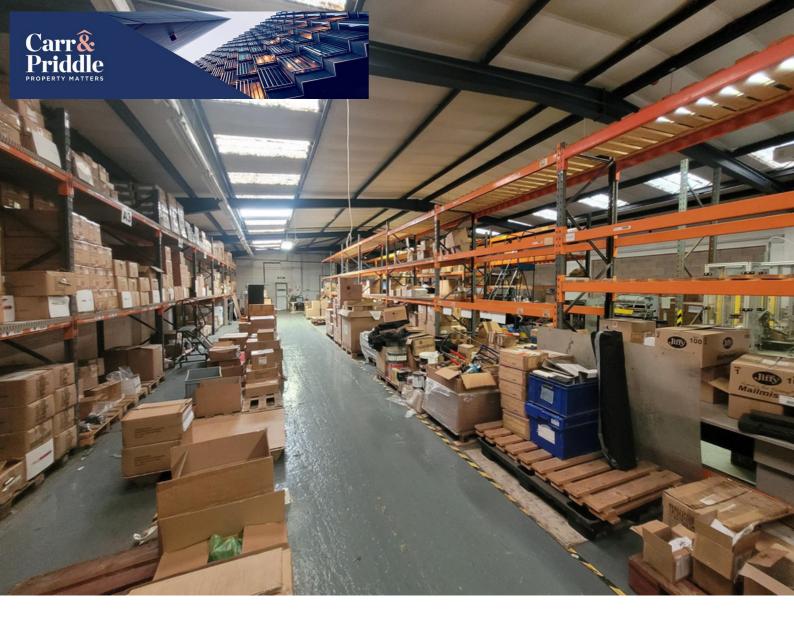

### **Description**

Steel portal frame construction with facing brick & blockwork cladding. Pitched roof with lightwells, strip lighting and gas fired heating/cooling unit. 3 phase power.

Concertina loading door to front plus personal access door with security grille over. 4 W.C's and kitchen area.

#### **Accommodation**

Unit 10 4,895 sq ft 454.8 sq m

Gross internal areas.