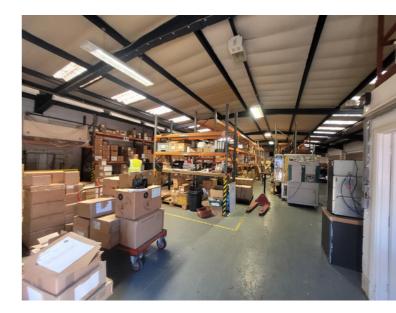

### **Description**

Steel portal frame construction with facing brick & blockwork cladding. Pitched roof with lightwells, strip lighting and gas fired heating/cooling unit. 3 phase power.

Concertina loading door to front plus personal access door with security grille over. 4 W.C's and kitchen area.