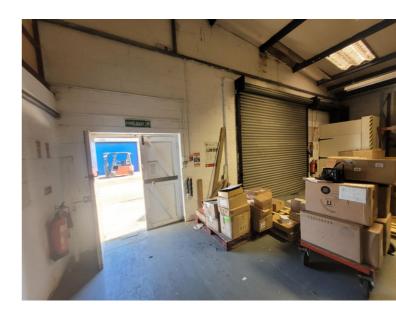

### **Description**

Steel portal frame construction with facing brick & blockwork cladding. Pitched roof with lightwells, strip lighting and gas fired heating/cooling unit. 3 phase power.

Concertina loading door to front plus personal access door with security grille over. 4 W.C's and kitchen area.