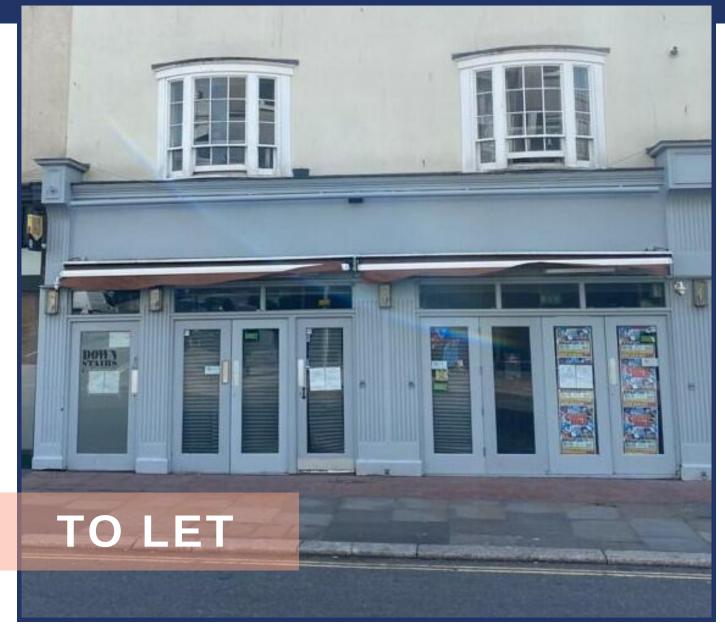

## 5-6 WESTERN ROAD HOVE BN3 1AE

- PROMINENT LOCATION
- PREMISES LICENSE FOR SALE OF ALCOHOL
- 2AM LATE LICENSE EVERYDAY
- SUITABLE FOR A VARIETY OF USES (STNC)
- NEW LEASE AVAILABLE

#### LOCATION

Situated in central Hove and on one of the main commercial thoroughfares of the city. Located on the southern side of Western Road with Churchill Square Shopping Centre close by and Hove seafront a short walk south.

#### DESCRIPTION

The property comprises of a self contained lower ground floor formerly a bar/club. The premises is predominantly open plan space and is suitable for a variety of uses (STNC) such as a gym, studio, clinic etc.