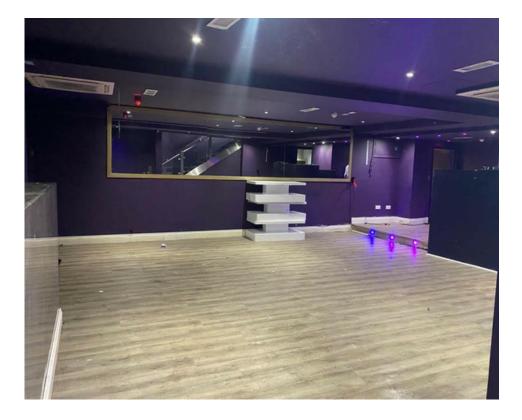

#### DESCRIPTION

The property comprises of a self contained lower ground floor formerly a bar/club. The premises is predominantly open plan space and is suitable for a variety of uses (STNC) such as a gym, studio, clinic etc.

#### Features include:

- Wooden flooring on the ground floor
- Spot lighting
- Air conditioning
- Male, female and DDA compliant WC facilities