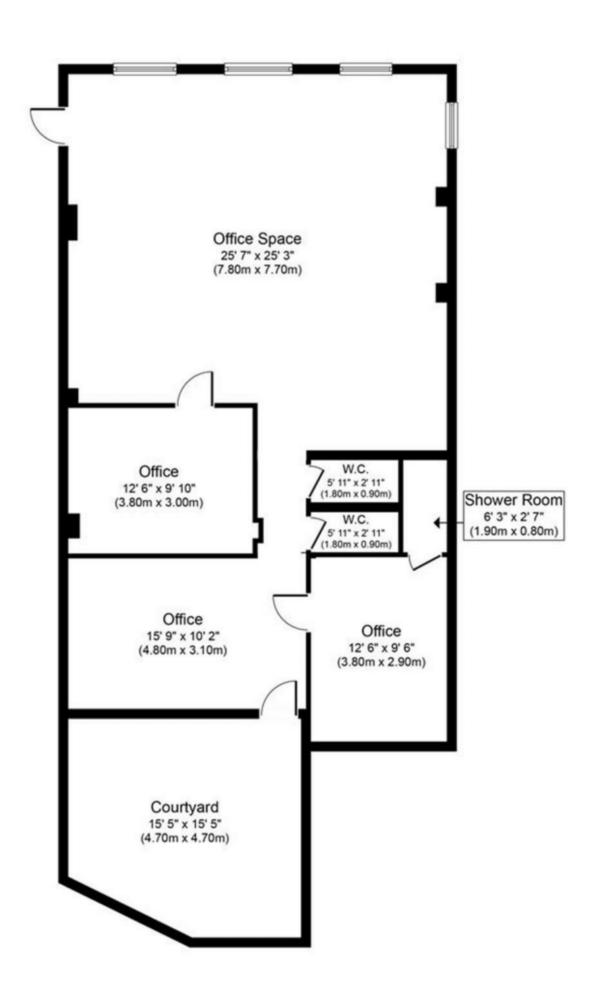

#### **DESCRIPTION**

The property comprises of a self contained ground floor studio of modern open plan design with two separate rooms and an off street private parking space. This rare self contained studio/office space is ready for occupation in June.

#### **TERMS**

Freehold for sale with vacant possession.

Alternatively a new full repairing and insuring lease on terms to be agreed.

| ACCOMODATION           | SQ FT | SQ M |
|------------------------|-------|------|
| Ground Floor           | 1,173 | 109  |
| All areas net internal |       |      |