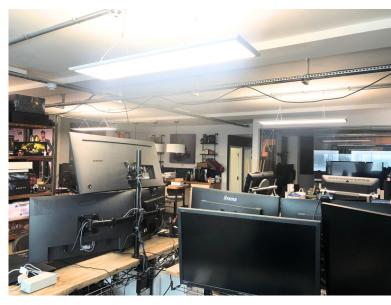

#### **DESCRIPTION**

The property comprises of a self contained ground floor studio of modern open plan design with two separate rooms and an off street private parking space. This rare self contained studio/office space is ready for occupation in June.

Amenities include with air cooling, integral lighting, CAT 6 cabling, two W.C, kitchenette and glass partitioning.