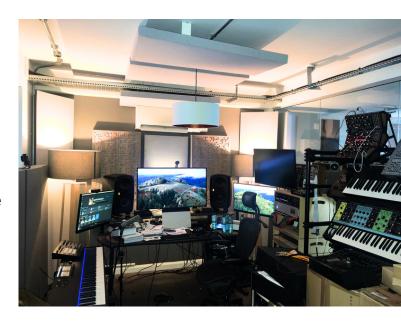

#### **DESCRIPTION**

The property comprises of a self contained ground floor studio of modern open plan design with two separate rooms and an off street private parking space. This rare self contained studio/office space is ready for occupation in June.

Amenities include with air cooling, integral lighting, CAT 6 cabling, two W.C, kitchenette and glass partitioning.