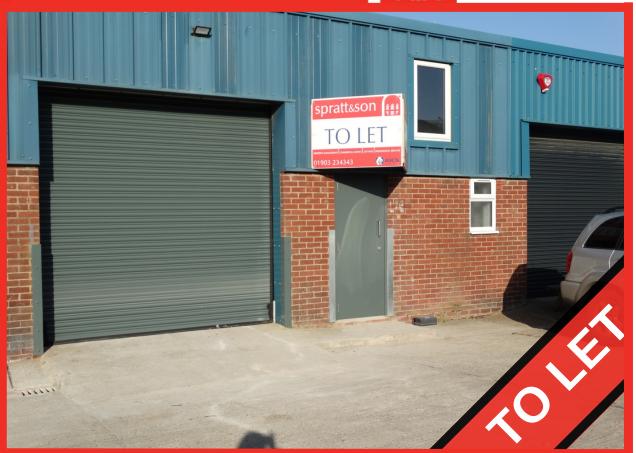

## 16, The Grange, **Southwick**

# £20,000 Per Annum

**Ground floor workshop/store with** roller shutter door access

Side access to unit and WC

Parking for up to 3 vehicles

Internal area of 1176 square foot

3 Vehicle Parking

**EPC Rating: D** 

#### **LOCATION**

The property is located on the Grange Industrial estate comprising 18 units and is located near Southwick town centre and is accessed directly from the A259. Brighton city centre is approximately 4 miles to the east. Shoreham town centre is located approximately 1.6 miles to the west.

#### **DESCRIPTION**

The premises comprises a single storey light-industrial unit/warehouse considered suitable for a variety of occupiers seeking a light workshop or storage space. A complete refurbishment has been undertaken and the property will be easily adapted to suit the individual business requirements.