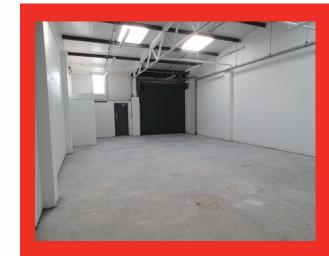

#### **DESCRIPTION**

The premises comprises a single storey light-industrial unit/warehouse considered suitable for a variety of occupiers seeking a light workshop or storage space. A complete refurbishment has been undertaken and the property will be easily adapted to suit the individual business requirements.

The unit has a gross internal area of approximately 1176 sq ft.

Maximum overall depth: 49' Gross internal area: 1176 ft sq.

Maximum overall width: 24'

**ACCOMODATION** 

Separate WC