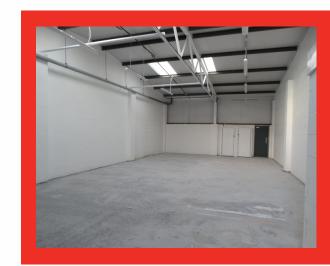

#### **DESCRIPTION**

The premises comprises a single storey light-industrial unit/warehouse considered suitable for a variety of occupiers seeking a light workshop or storage space. A complete refurbishment has been undertaken and the property will be easily adapted to suit the individual business requirements.

The unit has a gross internal area of approximately 1176 sq ft.

Maximum overall depth: 49' Gross internal area: 1176 ft sq.

Maximum overall width: 24'

**ACCOMODATION** 

Separate WC